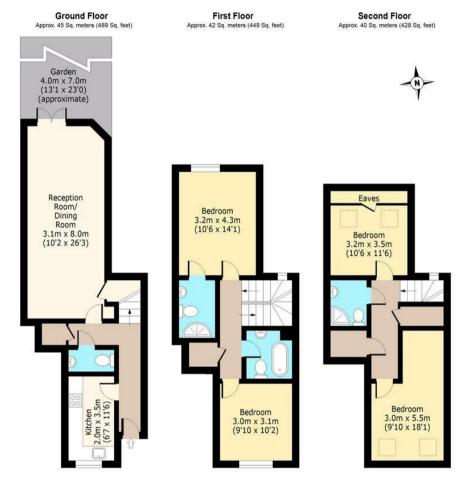

## Chelmer Road, E9 6AY

Total area(Including Eaves): approx. 127 Sq. meters (1366 Sq. feet)
Total area(Excluding Eaves): approx. 125 Sq. meters (1346 Sq. feet)
For illustration purposes only - not to scale
www.lpaplus.com